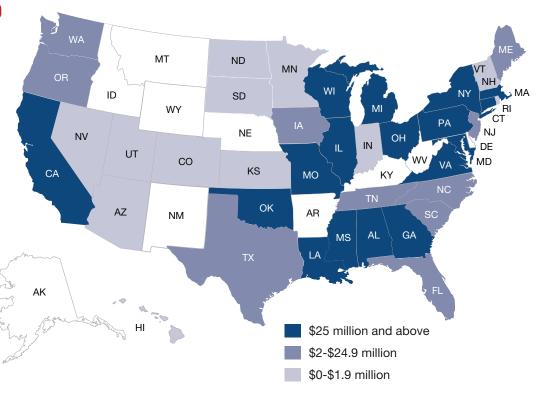

## AMPHIBIOUS WARSHIP SPENDING BY STATE: 2019-2023

650 companies in 39 states and 249 Congressional Districts nationwide provide parts worth over \$1.70 billion.

| TOTAL SPENDING PER STATE |              |    |              |    |               |    |                   |    |                      |                         |
|--------------------------|--------------|----|--------------|----|---------------|----|-------------------|----|----------------------|-------------------------|
| AL                       | \$34,290,714 | IL | \$39,847,750 | MN | \$1,118,795   | NY | \$54,188,137      | TN | \$8,376,445          | <b>VT</b> \$1,564,268   |
| AZ                       | \$254,799    | IN | \$701,716    | MO | \$45,056,472  | ОН | \$79,039,968      | T  | \$5,281,909          | <b>WA</b> \$22,289,662  |
| CA                       | 92,454,132   | KS | \$570,781    | MS | \$103,369,849 | ОК | \$41,305,792      | U  | \$28,200             | <b>WI</b> \$277,689,348 |
| CO                       | \$1,961,645  | LA | \$60,241,543 | NC | \$11,594,278  | OR | \$4,188,856       | VA | \$262,583,451        |                         |
| СТ                       | \$38,054,740 | MA | \$55,709,546 | ND | \$8,445       | PA | \$203,586,816     |    |                      |                         |
| FL                       | \$7,915,425  | MD | \$52,738,267 | NH | \$660,677     | RI | \$90,694          |    |                      |                         |
| GA                       | \$86,510,735 | ME | \$3,436,947  | NJ | \$20,075,881  | SC | \$24,710,313      |    |                      | ¢1 COE 01 C 240         |
| IA                       | \$11,471,860 | MI | \$42,837,357 | NV | \$5,753       | SD | <b>SD</b> \$4,274 | 6  | Grand Spending Total | \$1,695,816,240         |
|                          |              |    |              |    |               |    |                   |    |                      |                         |