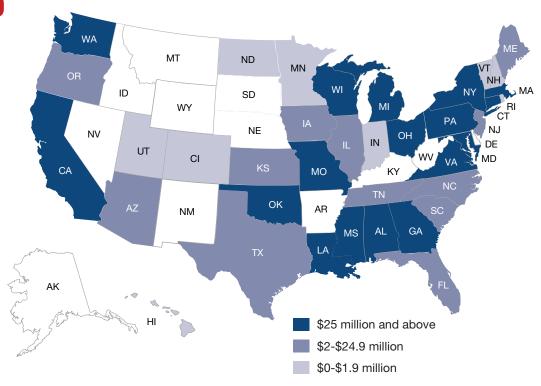

## AMPHIBIOUS WARSHIP SPENDING BY STATE: 2018-2022

614 companies in 38 states and 226 Congressional Districts nationwide provide parts worth over \$1.78 billion.

| TOT | AL SPENDING PER ST | TATE |              |    |              |    |               |     |                      |    |                 |  |
|-----|--------------------|------|--------------|----|--------------|----|---------------|-----|----------------------|----|-----------------|--|
| AL  | \$25,695,274       | IA   | \$15,691,643 | MI | \$52,845,972 | NY | \$54,550,831  | TX  | \$5,459,462          | VT | \$1,316,260     |  |
| ΑZ  | \$2,706,625        | IL   | \$23,311,611 | MN | \$1,016,042  | ОН | \$75,998,651  | UT  | \$28,200             | WA | \$26,117,286    |  |
| CA  | \$102,816,745      | IN   | \$602,241    | MO | \$56,075,064 | OK | \$44,172,644  | VA  | \$243,813,535        | WI | \$327,946,360   |  |
| CO  | \$961,585          | KS   | \$2,764,963  | MS | \$87,295,817 | OR | \$5,329,353   |     |                      |    |                 |  |
| СТ  | \$42,336,579       | LA   | \$62,061,346 | NC | \$10,223,360 | PA | \$228,971,460 | Gra | Grand Spending Total |    | \$1,783,978,035 |  |
| FL  | \$8,561,428        | MA   | \$69,736,248 | ND | \$ 3,540     | RI | \$117,108     | Gra |                      |    |                 |  |
| GA  | \$96,010,942       | MD   | \$57,566,421 | NH | \$ 815,170   | SC | \$22,833,302  |     |                      |    |                 |  |
| HI  | \$39,274           | ME   | \$3,680,580  | NJ | \$16,838,916 | TN | \$7,666,196   |     |                      |    |                 |  |