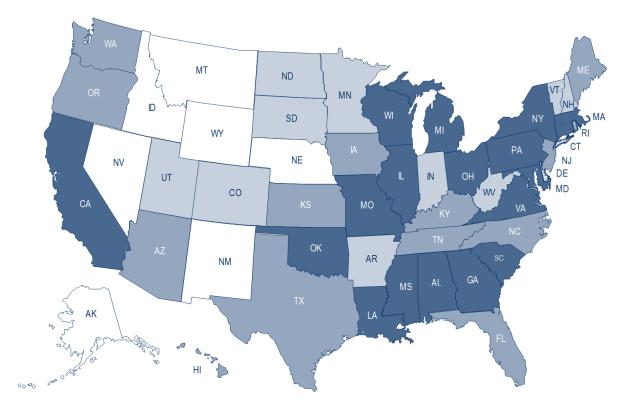

## AMPHIBIOUS WARSHIP SPENDING BY STATE: 2017-2021

711 companies in 42 states and over 250 Congressional Districts nationwide provide parts worth over \$1.86 billion for the construction of amphibious warships.

| TOTAL SPENDING PER STATE 2017-2021 |            |          |              |    |              |    |               |    |                 |    |               |
|------------------------------------|------------|----------|--------------|----|--------------|----|---------------|----|-----------------|----|---------------|
| AL \$29                            | ,673,700 G | 3A \$    | 3125,472,250 | LA | \$62,509,994 | MS | \$71,531,428  | OK | \$34,461,054    | TX | \$5,870,342   |
| AR                                 | \$8,622 H  | HI       | \$133,621    | MA | \$52,587,698 | NC | \$10,746,566  | OR | \$6,210,525     | UT | \$28,200      |
| AZ \$5                             | ,218,723   | IA       | \$16,892,826 | MD | \$61,378,722 | ND | \$3,540       | PA | \$223,792,212   | VA | \$289,748,397 |
| CA \$95                            | ,040,018   | IL       | \$32,389,269 | ME | \$4,010,084  | NH | \$650,405     | RI | \$118,186       | VT | \$1,078,571   |
| CO                                 | \$45,812   | IN       | \$647,301    | MI | \$39,560,340 | NJ | \$21,028,834  | SC | \$29,908,772    | WA | \$22,215,801  |
| CT \$42                            | ,365,493 K | <b>S</b> | \$2,781,313  | MN | \$1,531,808  | NY | \$51,125,540  | SD | \$151           | WI | \$345,648,476 |
| FL \$7                             | ,865,597 K | <Υ       | \$910        | МО | \$50,085,911 | ОН | \$102,292,000 | TN | \$13,939,673    | WV | \$361         |
|                                    |            |          |              |    |              | G  | Grand Total   |    | \$1,860,598,048 |    |               |